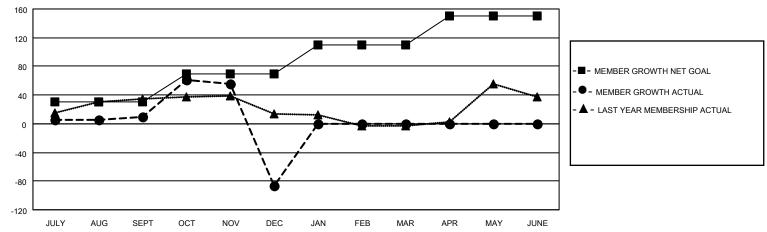

#### GOALS AND ACTUAL MEMBERS CUMULATIVE

| DROPPED CLUBS: 8 |     | 14 CLUBS OF 28 ADDED 1 OR<br>MORE NEW MEMBERS | GENDER DISTRIBUTION                |              |  |
|------------------|-----|-----------------------------------------------|------------------------------------|--------------|--|
|                  |     | MORE NEW MEMBERS                              | MALE 351 (60.41%                   |              |  |
|                  |     |                                               | FEMALE                             | 226 (38.90%) |  |
| DROPPED MEMBERS  |     |                                               | NON BINARY                         | 0 (0.00%)    |  |
|                  | _   |                                               | PREFER NOT TO ANSWER               | 4 (0.69%)    |  |
| DECEASED         | 4   |                                               |                                    |              |  |
| CLUB CANCELLED   | 176 | CLICK HERE FOR CUMULATIVE                     | TOTAL FAMILY UNIT MEMBERS 167      |              |  |
| OTHER            | 42  | MEMBERSHIP DATA                               |                                    |              |  |
| TOTAL            | 222 |                                               | FAMILY MEMBERS PAYING HALF DUES 96 |              |  |
|                  |     |                                               |                                    |              |  |