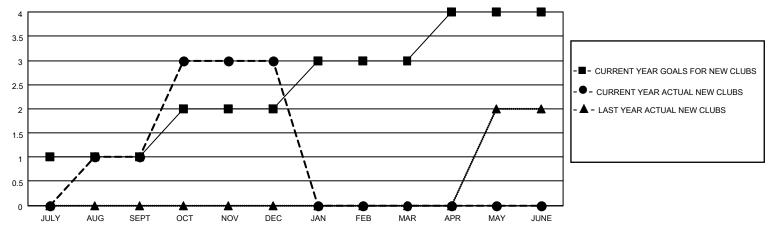

## MONTHLY MEMBERSHIP PROGRESS REPORT

# **LOCATION TANZANIA**

## District 411 C

| Clubs RESULTS FOR 2021-2022 |   |   |   | Members RESULTS FOR 2021-2022 |    |    |     |
|-----------------------------|---|---|---|-------------------------------|----|----|-----|
|                             |   |   |   |                               |    |    |     |
| JULY/AUG/SEPT               | 1 | 1 | 2 | JULY/AUG/SEPT                 | 30 | 57 | 45  |
| OCT/NOV/DEC                 | 1 | 2 | 6 | OCT/NOV/DEC                   | 40 | 82 | 177 |
| JAN/FEB/MAR                 | 1 | 0 | 0 | JAN/FEB/MAR                   | 40 | 0  | 0   |
| APR/MAY/JUNE                | 1 | 0 | 0 | APR/MAY/JUNE                  | 40 | 0  | 0   |

### GOALS AND ACTUAL NEW CLUBS CUMULATIVE



#### GOALS AND ACTUAL MEMBERS CUMULATIVE



| DROPPED CLUBS: 8 |     | 14 CLUBS OF 28 ADDED 1 OR<br>MORE NEW MEMBERS | GENDER DISTRIBUTION                |              |  |
|------------------|-----|-----------------------------------------------|------------------------------------|--------------|--|
|                  |     | MORE NEW MEMBERS                              | MALE 351 (60.41%                   |              |  |
|                  |     |                                               | FEMALE                             | 226 (38.90%) |  |
| DROPPED MEMBERS  |     |                                               | NON BINARY                         | 0 (0.00%)    |  |
|                  | _   |                                               | PREFER NOT TO ANSWER